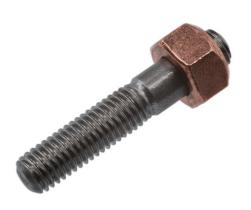

## **Additional Information**

- Applications include: Alfa Romeo, Audi, Chrysler, Fiat, Honda, Nissan, Opel, Porsche, Renault, Volkswagen Group vehicles etc.
- Thread size: M8, Pitch: 1.25, Hex: 13mm.
- Suitable for use with exhaust manifold studs: Part Nos. 35416 (M8 x 1.25 x 35mm), 35417 (M8 x 1.25 x 45mm), 35418 (M8 x 1.25 x 35mm), 35419 (M8 x 1.25 x 47mm), 35420 (M8 x 1.25 x 37mm), 35421 (M8 x 1.25 x 47mm), 35422 (M8 x 1.25 x 41mm), 35424 (M8 x 1.25 x 42mm), 35426 (M8 x 1.25 x 43mm).
- · Pack of 50 available, Part No. 31564.
- Included in mixed set of manifold nuts & studs, Part No. 37657.