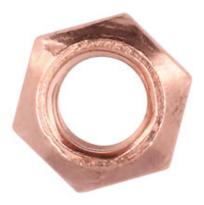

## Copper Flashed Nut M8 x 1.25 x 13mm Hex 10pc

A pack of M8 x 1.25 pitch x 13mm Hex copper flashed nuts for use with exhaust manifold studs. The copper flashing acts as anti-seize coating and helps to eliminate seizure on the manifold studs.

## **Additional Information**

- Applications include: Alfa Romeo, Audi, Chrysler, Fiat, Honda, Nissan, Opel, Porsche, Renault, Volkswagen Group vehicles etc.
- Thread size: M8, Pitch: 1.25, Hex: 13mm.
- Suitable for use with exhaust manifold studs: Part Nos. 35416 (M8 x 1.25 x 35mm), 35417 (M8 x 1.25 x 45mm), 35418 (M8 x 1.25 x 35mm), 35419 (M8 x 1.25 x 47mm), 35420 (M8 x 1.25 x 37mm), 35421 (M8 x 1.25 x 47mm), 35422 (M8 x 1.25 x 41mm), 35424 (M8 x 1.25 x 42mm), 35426 (M8 x 1.25 x 43mm).
- · Pack of 50 available, Part No. 31564.
- Included in mixed set of manifold nuts & studs, Part No. 37657.