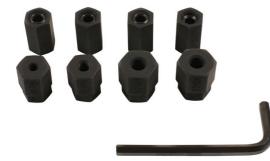

## Stud Remover & Installer 9pc | 7804

- Contents: M6 x 1.0, M8 x 1.25, M10 x 1.25, M10 x 1.5 and 6mm Hex Key.
- Suitable for the most popular cylinder head and manifold stud sizes.
- Use 6mm Hex key (supplied) to lock the tool on to the
- Packed in an EVA foam storage tray.